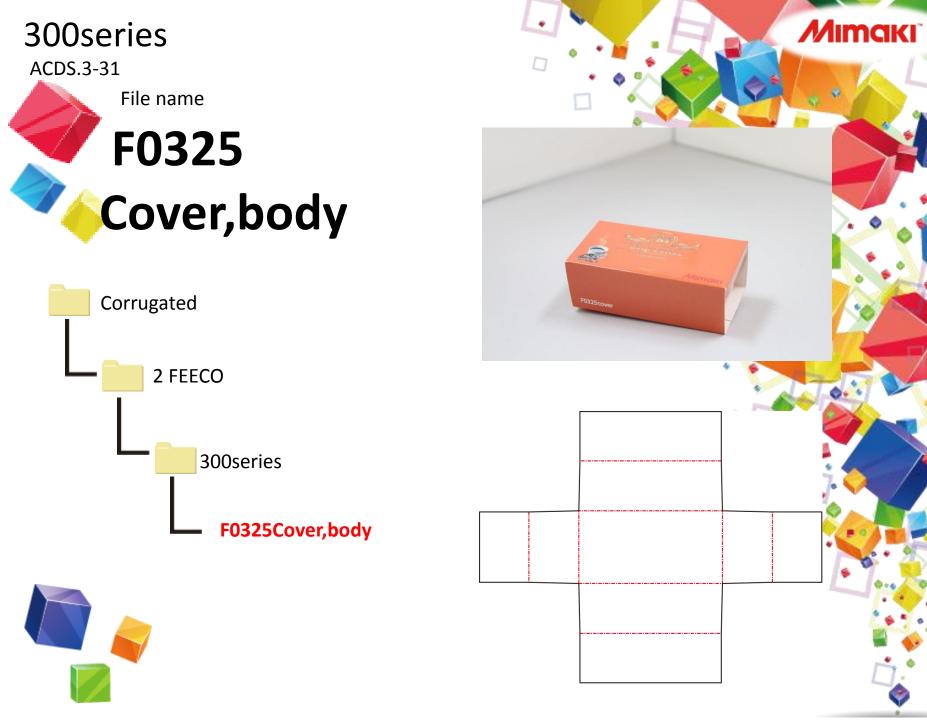

Laminating film
PP Hot Laminating film
9327KA × 500 25μ



# 300series ACDS.3-1 File name F0300Base Corrugated 2 FEECO 300series F0300Base







# 300series ACDS.3-3 File name F0301Base Corrugated 2 FEECO 300series F0301Base







### 300series ACDS.3-5 File name F0302Base Corrugated 2 FEECO 300series F0302Base



#### 300series ACDS.3-6 File name F0302Lid Corrugated 2 FEECO 300series F0302Lid



#### 300series ACDS.3-7 File name F0303Base Corrugated 2 FEECO 300series F0303Base









## 300series ACDS.3-10 File name F0304Lid Corrugated 2 FEECO 300series F0304Lid

























# 300series ACDS.3-17 File name F0309Base Corrugated 2 FEECO 300series F0309Base



### 300series ACDS.3-18 File name F0309Lid Corrugated 2 FEECO 300series F0309Lid





































### 300series ACDS.3-32 File name F0330 Corrugated 2 FEECO 300series F0330







#### 300series ACDS.3-33 File name F0351b Corrugated 2 FEECO 300series F0351b