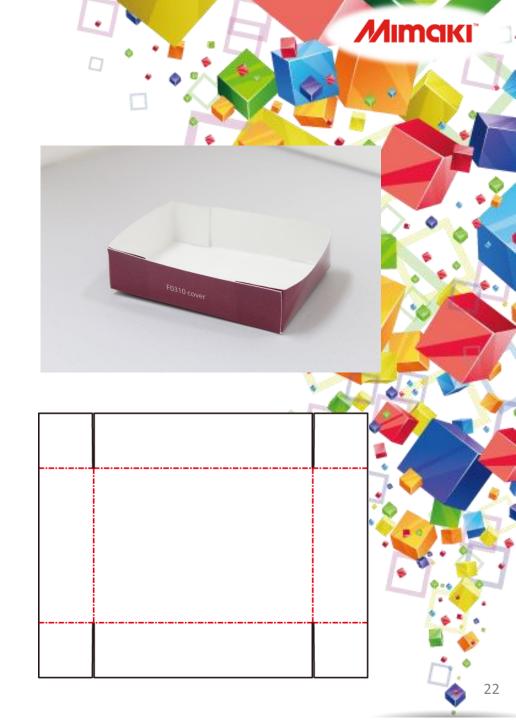

dia

Coated card board 230g

Laminating film
PP Hot Laminating film
9327KA × 500 25μ



# 300series ACDS.3-1 File name F0300Base Corrugated 2 FEECO 300series F0300Base







# 300series ACDS.3-3 File name F0301Base Corrugated 2 FEECO 300series F0301Base







### 300series ACDS.3-5 File name F0302Base Corrugated 2 FEECO 300series F0302Base



#### 300series ACDS.3-6 File name F0302Lid Corrugated 2 FEECO 300series F0302Lid



#### 300series ACDS.3-7 File name F0303Base Corrugated 2 FEECO 300series F0303Base









## 300series ACDS.3-10 File name F0304Lid Corrugated 2 FEECO 300series F0304Lid

























# 300series ACDS.3-17 File name F0309Base Corrugated 2 FEECO 300series F0309Base



### 300series ACDS.3-18 File name F0309Lid Corrugated 2 FEECO 300series F0309Lid





































### 300series ACDS.3-32 File name F0330 Corrugated 2 FEECO 300series F0330







#### 300series ACDS.3-33 File name F0351b Corrugated 2 FEECO 300series F0351b