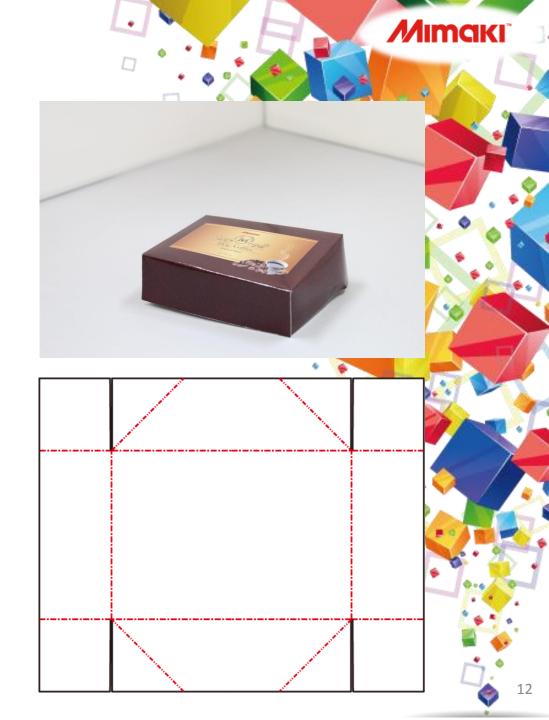

ACDS.3

#### ArtiosCAD Besigner Solution

Artios CAD corrugated

#### 2. FEFCO 300series





**Printer** 

#### UJF-6042



**Cutting plotter** 





Ink

**LH-100** 

Media

Coated card board 230g

Laminating film
PP Hot Laminating film
9327KA × 500 25μ



# 300series ACDS.3-1 File name F0300Base Corrugated 2 FEECO 300series F0300Base







# 300series ACDS.3-3 File name F0301Base Corrugated 2 FEECO 300series F0301Base







### 300series ACDS.3-5 File name F0302Base Corrugated 2 FEECO 300series F0302Base



#### 300series ACDS.3-6 File name F0302Lid Corrugated 2 FEECO 300series F0302Lid



#### 300series ACDS.3-7 File name F0303Base Corrugated 2 FEECO 300series F0303Base









## 300series ACDS.3-10 File name F0304Lid Corrugated 2 FEECO 300series F0304Lid

























# 300series ACDS.3-17 File name F0309Base Corrugated 2 FEECO 300series F0309Base



### 300series ACDS.3-18 File name F0309Lid Corrugated 2 FEECO 300series F0309Lid





































### 300series ACDS.3-32 File name F0330 Corrugated 2 FEECO 300series F0330







#### 300series ACDS.3-33 File name F0351b Corrugated 2 FEECO 300series F0351b