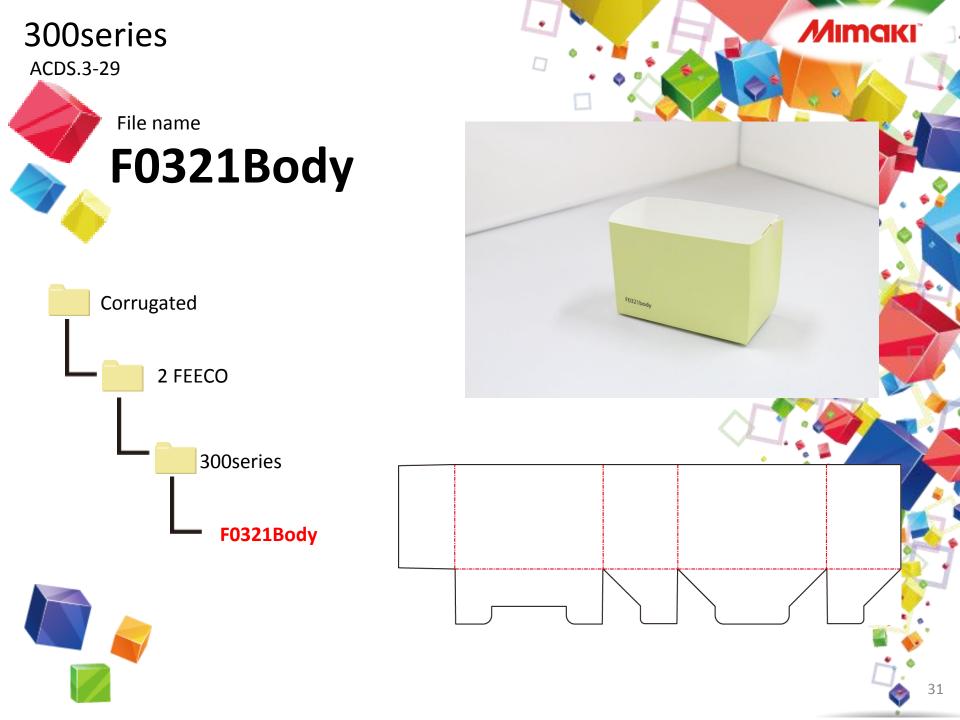

30g

Laminating film
PP Hot Laminating film
9327KA × 500 25μ



# 300series ACDS.3-1 File name F0300Base Corrugated 2 FEECO 300series F0300Base







# 300series ACDS.3-3 File name F0301Base Corrugated 2 FEECO 300series F0301Base







### 300series ACDS.3-5 File name F0302Base Corrugated 2 FEECO 300series F0302Base



#### 300series ACDS.3-6 File name F0302Lid Corrugated 2 FEECO 300series F0302Lid



#### 300series ACDS.3-7 File name F0303Base Corrugated 2 FEECO 300series F0303Base









## 300series ACDS.3-10 File name F0304Lid Corrugated 2 FEECO 300series F0304Lid

























# 300series ACDS.3-17 File name F0309Base Corrugated 2 FEECO 300series F0309Base



### 300series ACDS.3-18 File name F0309Lid Corrugated 2 FEECO 300series F0309Lid





































### 300series ACDS.3-32 File name F0330 Corrugated 2 FEECO 300series F0330







#### 300series ACDS.3-33 File name F0351b Corrugated 2 FEECO 300series F0351b