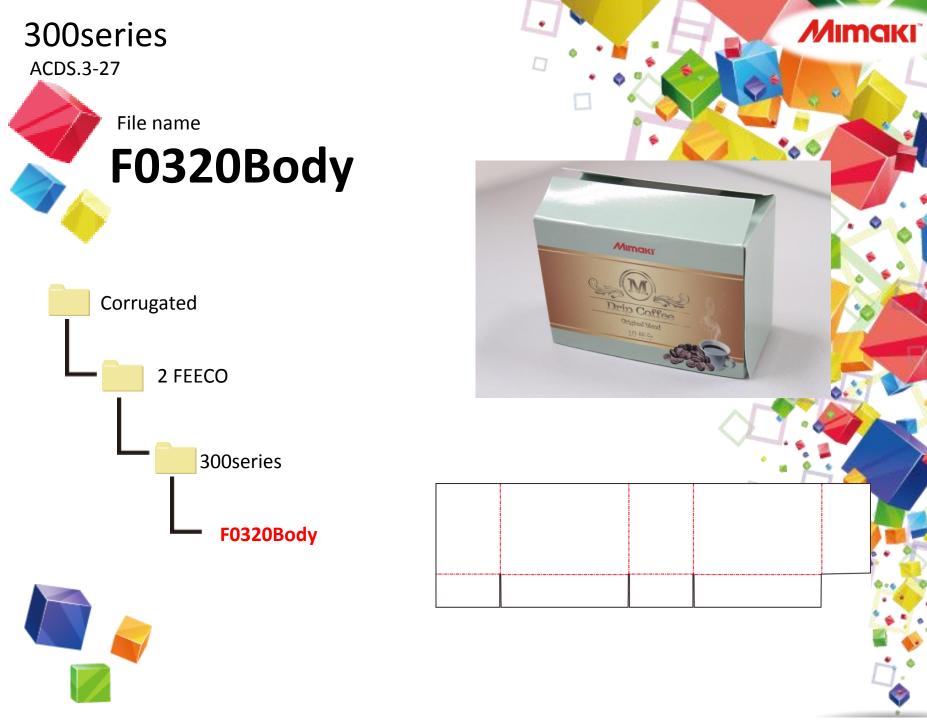

oard 230g

Laminating film
PP Hot Laminating film
9327KA × 500 25μ



# 300series ACDS.3-1 File name F0300Base Corrugated 2 FEECO 300series F0300Base







# 300series ACDS.3-3 File name F0301Base Corrugated 2 FEECO 300series F0301Base







### 300series ACDS.3-5 File name F0302Base Corrugated 2 FEECO 300series F0302Base



#### 300series ACDS.3-6 File name F0302Lid Corrugated 2 FEECO 300series F0302Lid



#### 300series ACDS.3-7 File name F0303Base Corrugated 2 FEECO 300series F0303Base









## 300series ACDS.3-10 File name F0304Lid Corrugated 2 FEECO 300series F0304Lid

























# 300series ACDS.3-17 File name F0309Base Corrugated 2 FEECO 300series F0309Base



### 300series ACDS.3-18 File name F0309Lid Corrugated 2 FEECO 300series F0309Lid





































### 300series ACDS.3-32 File name F0330 Corrugated 2 FEECO 300series F0330







#### 300series ACDS.3-33 File name F0351b Corrugated 2 FEECO 300series F0351b