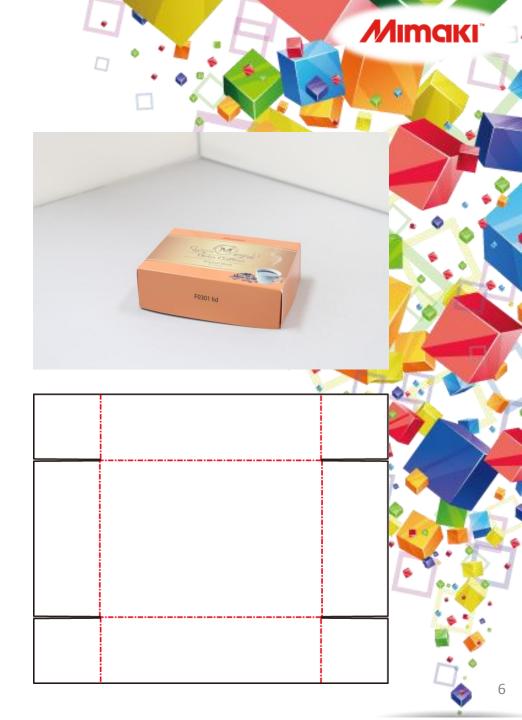

ACDS.3

#### ArtiosCAD Besigner Solution

Artios CAD corrugated

#### 2. FEFCO 300series





**Printer** 

#### UJF-6042



**Cutting plotter** 





Ink

**LH-100** 

Media

Coated card board 230g

Laminating film
PP Hot Laminating film
9327KA × 500 25μ



# 300series ACDS.3-1 File name F0300Base Corrugated 2 FEECO 300series F0300Base







# 300series ACDS.3-3 File name F0301Base Corrugated 2 FEECO 300series F0301Base







### 300series ACDS.3-5 File name F0302Base Corrugated 2 FEECO 300series F0302Base



#### 300series ACDS.3-6 File name F0302Lid Corrugated 2 FEECO 300series F0302Lid



#### 300series ACDS.3-7 File name F0303Base Corrugated 2 FEECO 300series F0303Base









## 300series ACDS.3-10 File name F0304Lid Corrugated 2 FEECO 300series F0304Lid

























# 300series ACDS.3-17 File name F0309Base Corrugated 2 FEECO 300series F0309Base



### 300series ACDS.3-18 File name F0309Lid Corrugated 2 FEECO 300series F0309Lid





































### 300series ACDS.3-32 File name F0330 Corrugated 2 FEECO 300series F0330







#### 300series ACDS.3-33 File name F0351b Corrugated 2 FEECO 300series F0351b