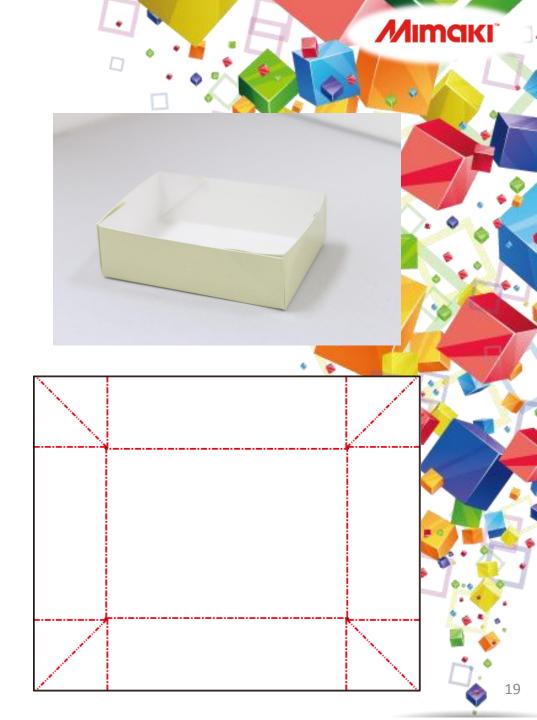

0series





**Printer** 

#### UJF-6042



**Cutting plotter** 





Ink

**LH-100** 

Media

Coated card board 230g

Laminating film
PP Hot Laminating film
9327KA × 500 25μ



# 300series ACDS.3-1 File name F0300Base Corrugated 2 FEECO 300series F0300Base







# 300series ACDS.3-3 File name F0301Base Corrugated 2 FEECO 300series F0301Base







### 300series ACDS.3-5 File name F0302Base Corrugated 2 FEECO 300series F0302Base



#### 300series ACDS.3-6 File name F0302Lid Corrugated 2 FEECO 300series F0302Lid



#### 300series ACDS.3-7 File name F0303Base Corrugated 2 FEECO 300series F0303Base









## 300series ACDS.3-10 File name F0304Lid Corrugated 2 FEECO 300series F0304Lid

























# 300series ACDS.3-17 File name F0309Base Corrugated 2 FEECO 300series F0309Base



### 300series ACDS.3-18 File name F0309Lid Corrugated 2 FEECO 300series F0309Lid





































### 300series ACDS.3-32 File name F0330 Corrugated 2 FEECO 300series F0330







#### 300series ACDS.3-33 File name F0351b Corrugated 2 FEECO 300series F0351b