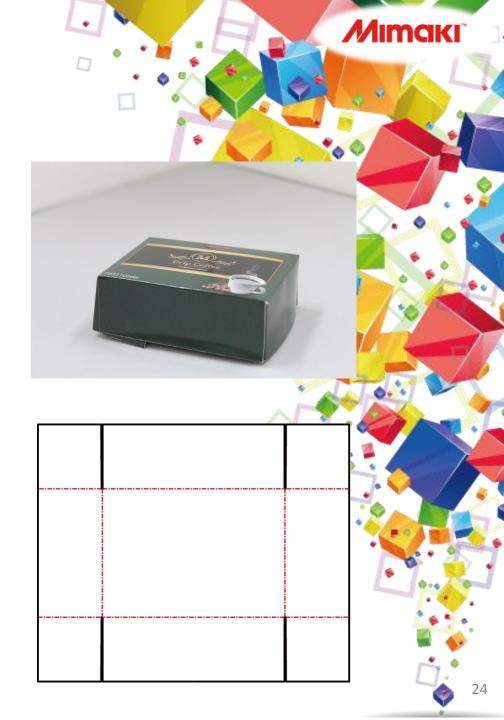

oated card board 230g

Laminating film
PP Hot Laminating film
9327KA × 500 25μ



# 300series ACDS.3-1 File name F0300Base Corrugated 2 FEECO 300series F0300Base







# 300series ACDS.3-3 File name F0301Base Corrugated 2 FEECO 300series F0301Base







### 300series ACDS.3-5 File name F0302Base Corrugated 2 FEECO 300series F0302Base



#### 300series ACDS.3-6 File name F0302Lid Corrugated 2 FEECO 300series F0302Lid



#### 300series ACDS.3-7 File name F0303Base Corrugated 2 FEECO 300series F0303Base









## 300series ACDS.3-10 File name F0304Lid Corrugated 2 FEECO 300series F0304Lid

























# 300series ACDS.3-17 File name F0309Base Corrugated 2 FEECO 300series F0309Base



### 300series ACDS.3-18 File name F0309Lid Corrugated 2 FEECO 300series F0309Lid





































### 300series ACDS.3-32 File name F0330 Corrugated 2 FEECO 300series F0330







#### 300series ACDS.3-33 File name F0351b Corrugated 2 FEECO 300series F0351b