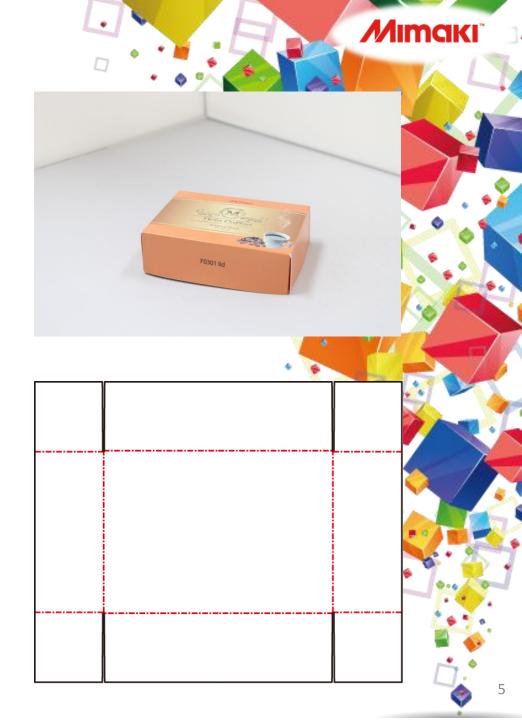

ACDS.3

#### ArtiosCAD Besigner Solution

Artios CAD corrugated

#### 2. FEFCO 300series





**Printer** 

#### UJF-6042



**Cutting plotter** 





Ink

**LH-100** 

Media

Coated card board 230g

Laminating film
PP Hot Laminating film
9327KA × 500 25μ



# 300series ACDS.3-1 File name F0300Base Corrugated 2 FEECO 300series F0300Base







# 300series ACDS.3-3 File name F0301Base Corrugated 2 FEECO 300series F0301Base







### 300series ACDS.3-5 File name F0302Base Corrugated 2 FEECO 300series F0302Base



#### 300series ACDS.3-6 File name F0302Lid Corrugated 2 FEECO 300series F0302Lid



#### 300series ACDS.3-7 File name F0303Base Corrugated 2 FEECO 300series F0303Base









## 300series ACDS.3-10 File name F0304Lid Corrugated 2 FEECO 300series F0304Lid

























# 300series ACDS.3-17 File name F0309Base Corrugated 2 FEECO 300series F0309Base



### 300series ACDS.3-18 File name F0309Lid Corrugated 2 FEECO 300series F0309Lid





































### 300series ACDS.3-32 File name F0330 Corrugated 2 FEECO 300series F0330







#### 300series ACDS.3-33 File name F0351b Corrugated 2 FEECO 300series F0351b