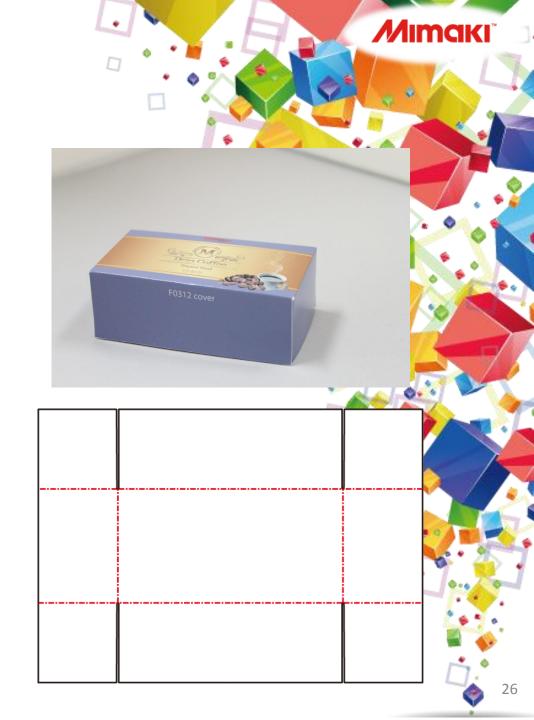

card board 230g

Laminating film
PP Hot Laminating film
9327KA × 500 25μ



# 300series ACDS.3-1 File name F0300Base Corrugated 2 FEECO 300series F0300Base







# 300series ACDS.3-3 File name F0301Base Corrugated 2 FEECO 300series F0301Base







### 300series ACDS.3-5 File name F0302Base Corrugated 2 FEECO 300series F0302Base



#### 300series ACDS.3-6 File name F0302Lid Corrugated 2 FEECO 300series F0302Lid



#### 300series ACDS.3-7 File name F0303Base Corrugated 2 FEECO 300series F0303Base









## 300series ACDS.3-10 File name F0304Lid Corrugated 2 FEECO 300series F0304Lid

























# 300series ACDS.3-17 File name F0309Base Corrugated 2 FEECO 300series F0309Base



### 300series ACDS.3-18 File name F0309Lid Corrugated 2 FEECO 300series F0309Lid





































### 300series ACDS.3-32 File name F0330 Corrugated 2 FEECO 300series F0330







#### 300series ACDS.3-33 File name F0351b Corrugated 2 FEECO 300series F0351b