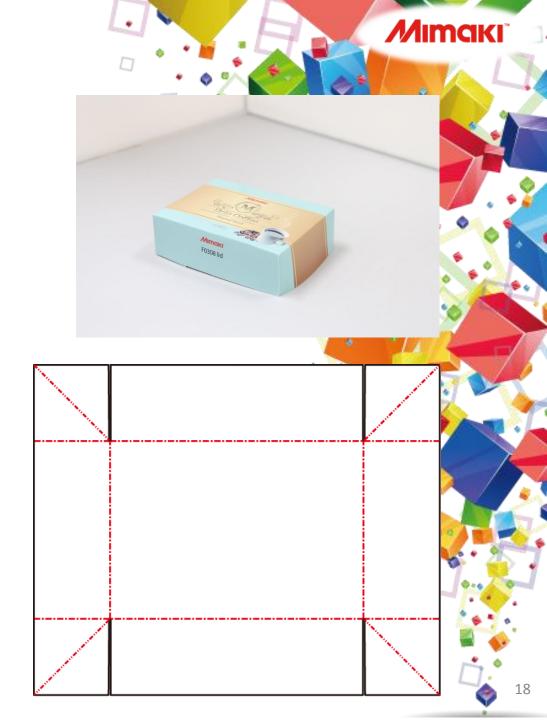

ACDS.3

#### ArtiosCAD Besigner Solution

Artios CAD corrugated

#### 2. FEFCO 300series





**Printer** 

#### UJF-6042



**Cutting plotter** 





Ink

**LH-100** 

Media

Coated card board 230g

Laminating film
PP Hot Laminating film
9327KA × 500 25μ



# 300series ACDS.3-1 File name F0300Base Corrugated 2 FEECO 300series F0300Base







# 300series ACDS.3-3 File name F0301Base Corrugated 2 FEECO 300series F0301Base







### 300series ACDS.3-5 File name F0302Base Corrugated 2 FEECO 300series F0302Base



#### 300series ACDS.3-6 File name F0302Lid Corrugated 2 FEECO 300series F0302Lid



#### 300series ACDS.3-7 File name F0303Base Corrugated 2 FEECO 300series F0303Base









## 300series ACDS.3-10 File name F0304Lid Corrugated 2 FEECO 300series F0304Lid

























# 300series ACDS.3-17 File name F0309Base Corrugated 2 FEECO 300series F0309Base



### 300series ACDS.3-18 File name F0309Lid Corrugated 2 FEECO 300series F0309Lid





































### 300series ACDS.3-32 File name F0330 Corrugated 2 FEECO 300series F0330







#### 300series ACDS.3-33 File name F0351b Corrugated 2 FEECO 300series F0351b