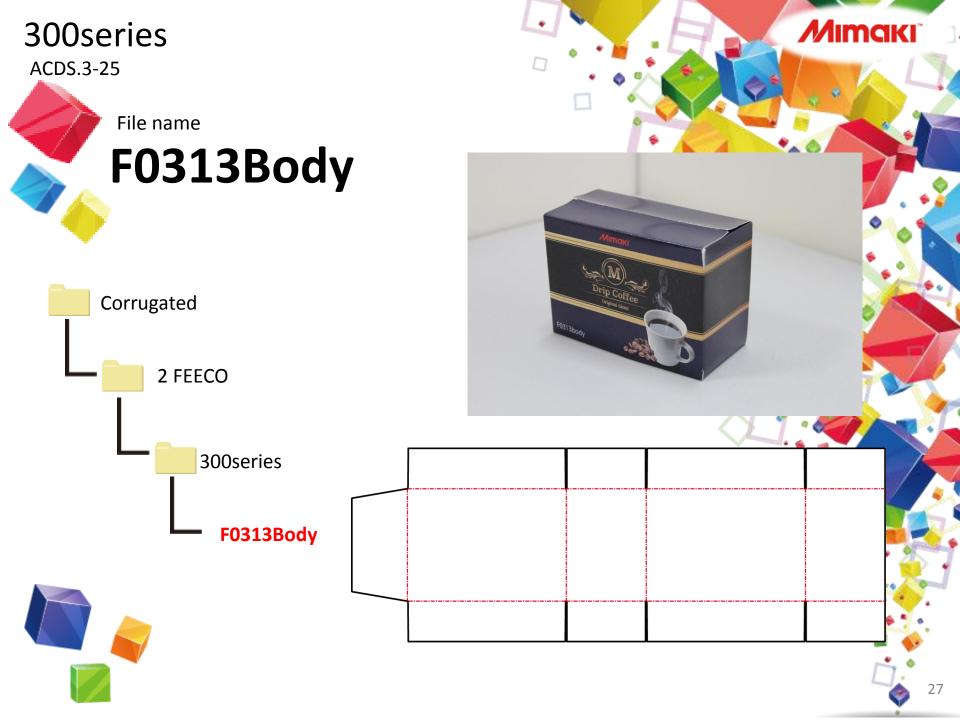

rd board 230g

Laminating film
PP Hot Laminating film
9327KA × 500 25μ



# 300series ACDS.3-1 File name F0300Base Corrugated 2 FEECO 300series F0300Base







# 300series ACDS.3-3 File name F0301Base Corrugated 2 FEECO 300series F0301Base







### 300series ACDS.3-5 File name F0302Base Corrugated 2 FEECO 300series F0302Base



#### 300series ACDS.3-6 File name F0302Lid Corrugated 2 FEECO 300series F0302Lid



#### 300series ACDS.3-7 File name F0303Base Corrugated 2 FEECO 300series F0303Base









## 300series ACDS.3-10 File name F0304Lid Corrugated 2 FEECO 300series F0304Lid

























# 300series ACDS.3-17 File name F0309Base Corrugated 2 FEECO 300series F0309Base



### 300series ACDS.3-18 File name F0309Lid Corrugated 2 FEECO 300series F0309Lid





































### 300series ACDS.3-32 File name F0330 Corrugated 2 FEECO 300series F0330







#### 300series ACDS.3-33 File name F0351b Corrugated 2 FEECO 300series F0351b