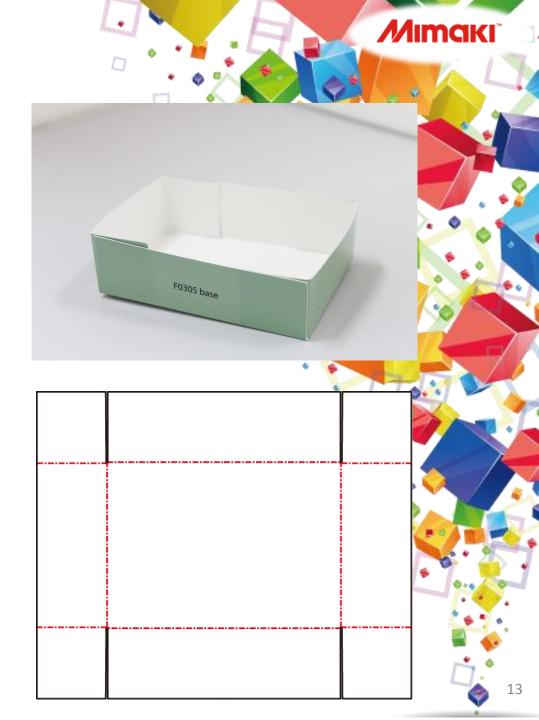

ACDS.3

#### ArtiosCAD Besigner Solution

Artios CAD corrugated

#### 2. FEFCO 300series





**Printer** 

#### UJF-6042



**Cutting plotter** 





Ink

**LH-100** 

Media

Coated card board 230g

Laminating film
PP Hot Laminating film
9327KA × 500 25μ



# 300series ACDS.3-1 File name F0300Base Corrugated 2 FEECO 300series F0300Base







# 300series ACDS.3-3 File name F0301Base Corrugated 2 FEECO 300series F0301Base







### 300series ACDS.3-5 File name F0302Base Corrugated 2 FEECO 300series F0302Base



#### 300series ACDS.3-6 File name F0302Lid Corrugated 2 FEECO 300series F0302Lid



#### 300series ACDS.3-7 File name F0303Base Corrugated 2 FEECO 300series F0303Base









## 300series ACDS.3-10 File name F0304Lid Corrugated 2 FEECO 300series F0304Lid

























# 300series ACDS.3-17 File name F0309Base Corrugated 2 FEECO 300series F0309Base



### 300series ACDS.3-18 File name F0309Lid Corrugated 2 FEECO 300series F0309Lid





































### 300series ACDS.3-32 File name F0330 Corrugated 2 FEECO 300series F0330







#### 300series ACDS.3-33 File name F0351b Corrugated 2 FEECO 300series F0351b