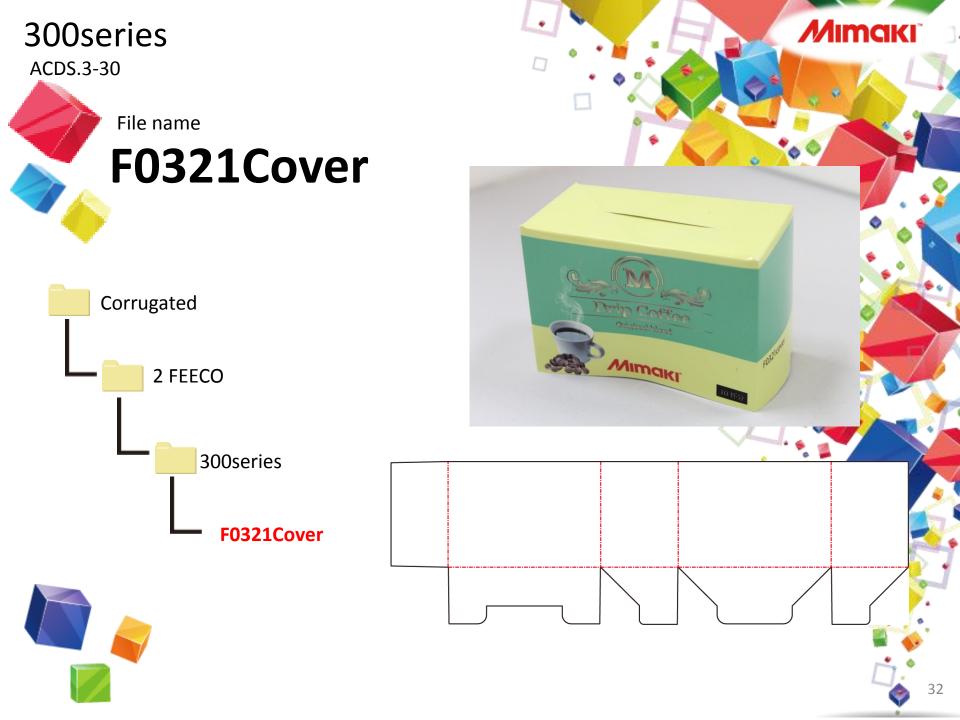

g

Laminating film
PP Hot Laminating film
9327KA × 500 25μ



# 300series ACDS.3-1 File name F0300Base Corrugated 2 FEECO 300series F0300Base







# 300series ACDS.3-3 File name F0301Base Corrugated 2 FEECO 300series F0301Base







### 300series ACDS.3-5 File name F0302Base Corrugated 2 FEECO 300series F0302Base



#### 300series ACDS.3-6 File name F0302Lid Corrugated 2 FEECO 300series F0302Lid



#### 300series ACDS.3-7 File name F0303Base Corrugated 2 FEECO 300series F0303Base









## 300series ACDS.3-10 File name F0304Lid Corrugated 2 FEECO 300series F0304Lid

























# 300series ACDS.3-17 File name F0309Base Corrugated 2 FEECO 300series F0309Base



### 300series ACDS.3-18 File name F0309Lid Corrugated 2 FEECO 300series F0309Lid





































### 300series ACDS.3-32 File name F0330 Corrugated 2 FEECO 300series F0330







#### 300series ACDS.3-33 File name F0351b Corrugated 2 FEECO 300series F0351b