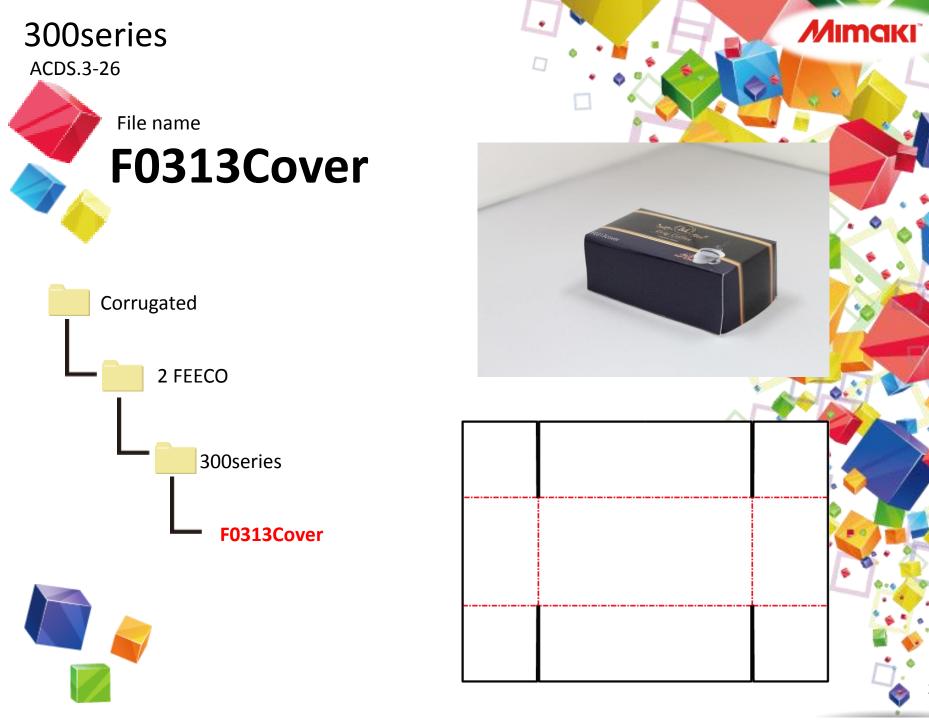

board 230g

Laminating film
PP Hot Laminating film
9327KA × 500 25μ



# 300series ACDS.3-1 File name F0300Base Corrugated 2 FEECO 300series F0300Base







# 300series ACDS.3-3 File name F0301Base Corrugated 2 FEECO 300series F0301Base







### 300series ACDS.3-5 File name F0302Base Corrugated 2 FEECO 300series F0302Base



#### 300series ACDS.3-6 File name F0302Lid Corrugated 2 FEECO 300series F0302Lid



#### 300series ACDS.3-7 File name F0303Base Corrugated 2 FEECO 300series F0303Base









## 300series ACDS.3-10 File name F0304Lid Corrugated 2 FEECO 300series F0304Lid

























# 300series ACDS.3-17 File name F0309Base Corrugated 2 FEECO 300series F0309Base



### 300series ACDS.3-18 File name F0309Lid Corrugated 2 FEECO 300series F0309Lid





































### 300series ACDS.3-32 File name F0330 Corrugated 2 FEECO 300series F0330







#### 300series ACDS.3-33 File name F0351b Corrugated 2 FEECO 300series F0351b