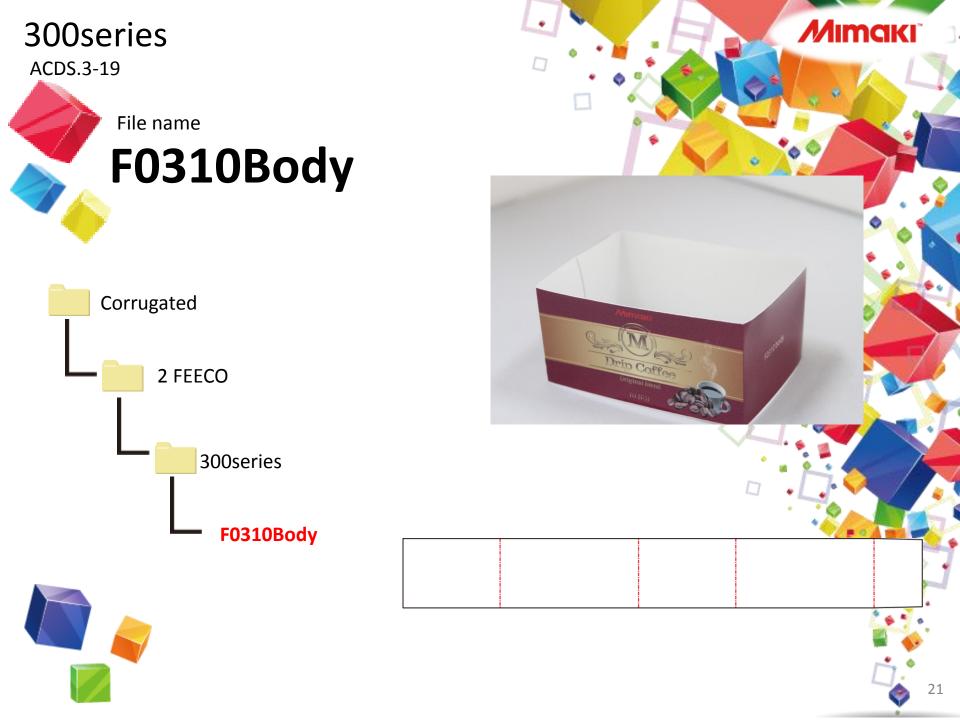

Media

Coated card board 230g

Laminating film
PP Hot Laminating film
9327KA × 500 25μ



# 300series ACDS.3-1 File name F0300Base Corrugated 2 FEECO 300series F0300Base







# 300series ACDS.3-3 File name F0301Base Corrugated 2 FEECO 300series F0301Base







### 300series ACDS.3-5 File name F0302Base Corrugated 2 FEECO 300series F0302Base



#### 300series ACDS.3-6 File name F0302Lid Corrugated 2 FEECO 300series F0302Lid



#### 300series ACDS.3-7 File name F0303Base Corrugated 2 FEECO 300series F0303Base









## 300series ACDS.3-10 File name F0304Lid Corrugated 2 FEECO 300series F0304Lid

























# 300series ACDS.3-17 File name F0309Base Corrugated 2 FEECO 300series F0309Base



### 300series ACDS.3-18 File name F0309Lid Corrugated 2 FEECO 300series F0309Lid





































### 300series ACDS.3-32 File name F0330 Corrugated 2 FEECO 300series F0330







#### 300series ACDS.3-33 File name F0351b Corrugated 2 FEECO 300series F0351b