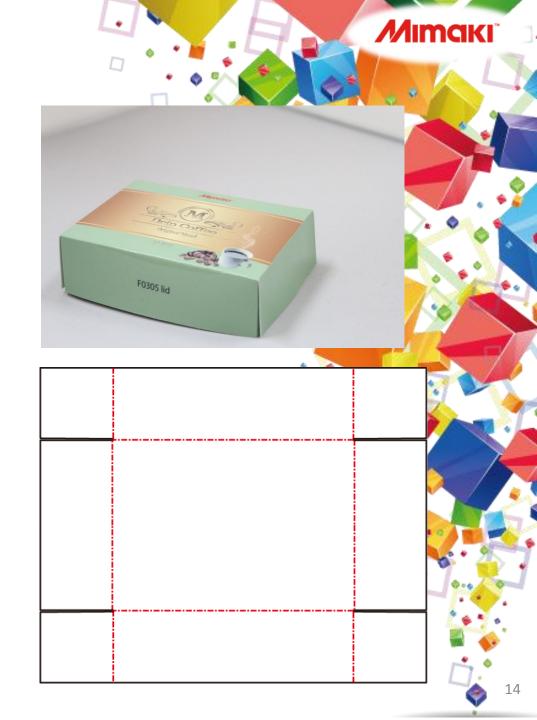

ACDS.3

#### ArtiosCAD Besigner Solution

Artios CAD corrugated

#### 2. FEFCO 300series





**Printer** 

#### UJF-6042



**Cutting plotter** 





Ink

**LH-100** 

Media

Coated card board 230g

Laminating film
PP Hot Laminating film
9327KA × 500 25μ



# 300series ACDS.3-1 File name F0300Base Corrugated 2 FEECO 300series F0300Base







# 300series ACDS.3-3 File name F0301Base Corrugated 2 FEECO 300series F0301Base







### 300series ACDS.3-5 File name F0302Base Corrugated 2 FEECO 300series F0302Base



#### 300series ACDS.3-6 File name F0302Lid Corrugated 2 FEECO 300series F0302Lid



#### 300series ACDS.3-7 File name F0303Base Corrugated 2 FEECO 300series F0303Base









## 300series ACDS.3-10 File name F0304Lid Corrugated 2 FEECO 300series F0304Lid

























# 300series ACDS.3-17 File name F0309Base Corrugated 2 FEECO 300series F0309Base



### 300series ACDS.3-18 File name F0309Lid Corrugated 2 FEECO 300series F0309Lid





































### 300series ACDS.3-32 File name F0330 Corrugated 2 FEECO 300series F0330







#### 300series ACDS.3-33 File name F0351b Corrugated 2 FEECO 300series F0351b