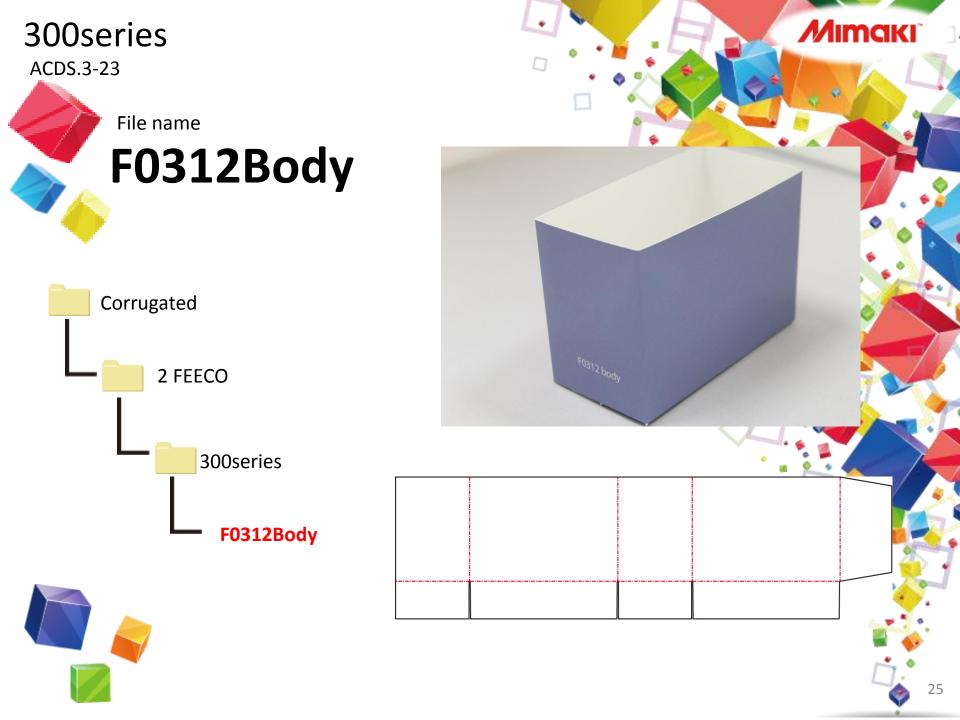

ted card board 230g

Laminating film
PP Hot Laminating film
9327KA × 500 25μ



# 300series ACDS.3-1 File name F0300Base Corrugated 2 FEECO 300series F0300Base







# 300series ACDS.3-3 File name F0301Base Corrugated 2 FEECO 300series F0301Base







### 300series ACDS.3-5 File name F0302Base Corrugated 2 FEECO 300series F0302Base



#### 300series ACDS.3-6 File name F0302Lid Corrugated 2 FEECO 300series F0302Lid



#### 300series ACDS.3-7 File name F0303Base Corrugated 2 FEECO 300series F0303Base









## 300series ACDS.3-10 File name F0304Lid Corrugated 2 FEECO 300series F0304Lid

























# 300series ACDS.3-17 File name F0309Base Corrugated 2 FEECO 300series F0309Base



### 300series ACDS.3-18 File name F0309Lid Corrugated 2 FEECO 300series F0309Lid





































### 300series ACDS.3-32 File name F0330 Corrugated 2 FEECO 300series F0330







#### 300series ACDS.3-33 File name F0351b Corrugated 2 FEECO 300series F0351b