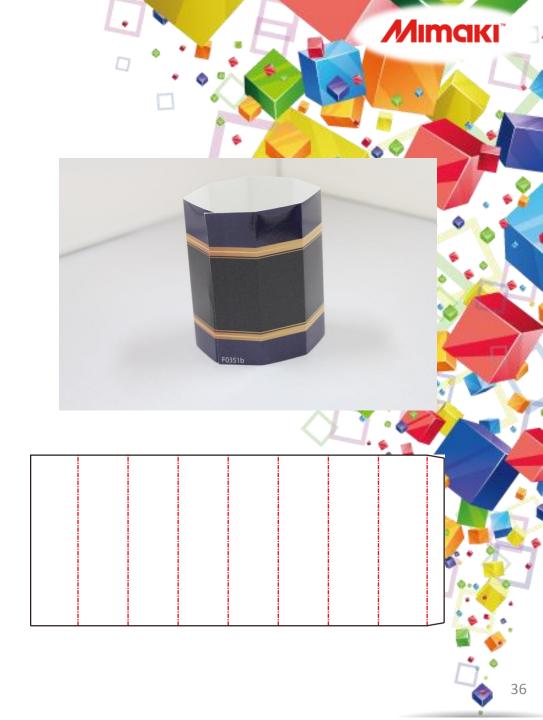

.3-3 File name F0301Base Corrugated 2 FEECO 300series F0301Base







### 300series ACDS.3-5 File name F0302Base Corrugated 2 FEECO 300series F0302Base



#### 300series ACDS.3-6 File name F0302Lid Corrugated 2 FEECO 300series F0302Lid



#### 300series ACDS.3-7 File name F0303Base Corrugated 2 FEECO 300series F0303Base









## 300series ACDS.3-10 File name F0304Lid Corrugated 2 FEECO 300series F0304Lid

























# 300series ACDS.3-17 File name F0309Base Corrugated 2 FEECO 300series F0309Base



### 300series ACDS.3-18 File name F0309Lid Corrugated 2 FEECO 300series F0309Lid





































### 300series ACDS.3-32 File name F0330 Corrugated 2 FEECO 300series F0330







#### 300series ACDS.3-33 File name F0351b Corrugated 2 FEECO 300series F0351b