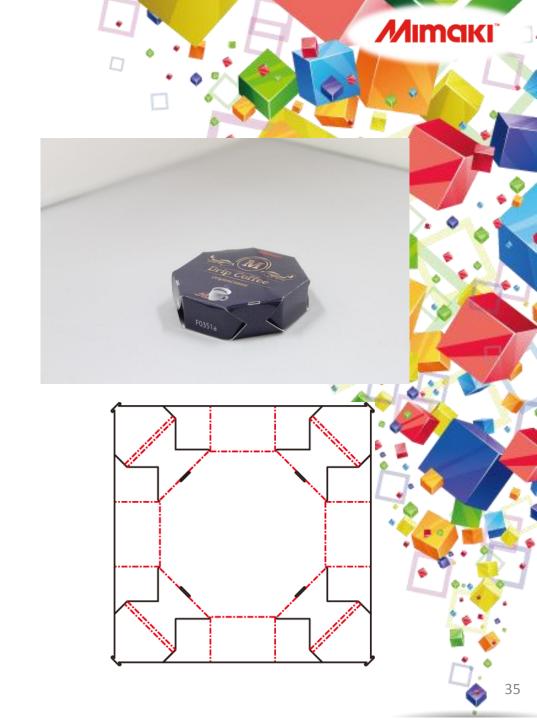

ile name F0300Base Corrugated 2 FEECO 300series F0300Base







# 300series ACDS.3-3 File name F0301Base Corrugated 2 FEECO 300series F0301Base







### 300series ACDS.3-5 File name F0302Base Corrugated 2 FEECO 300series F0302Base



#### 300series ACDS.3-6 File name F0302Lid Corrugated 2 FEECO 300series F0302Lid



#### 300series ACDS.3-7 File name F0303Base Corrugated 2 FEECO 300series F0303Base









## 300series ACDS.3-10 File name F0304Lid Corrugated 2 FEECO 300series F0304Lid

























# 300series ACDS.3-17 File name F0309Base Corrugated 2 FEECO 300series F0309Base



### 300series ACDS.3-18 File name F0309Lid Corrugated 2 FEECO 300series F0309Lid





































### 300series ACDS.3-32 File name F0330 Corrugated 2 FEECO 300series F0330







#### 300series ACDS.3-33 File name F0351b Corrugated 2 FEECO 300series F0351b