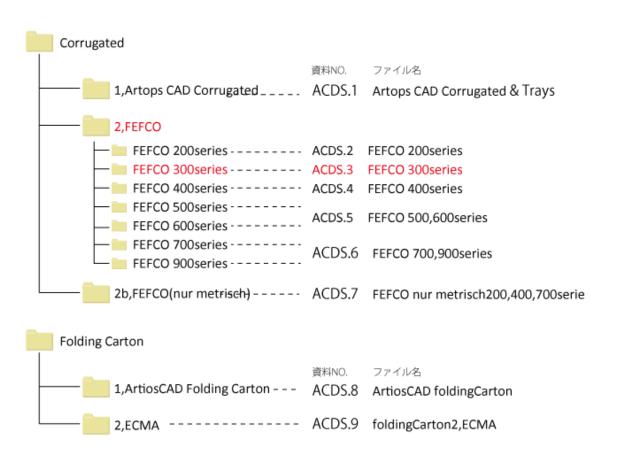

ACDS.3

#### ArtiosCAD Besigner Solution

Artios CAD corrugated

#### 2. FEFCO 300series





**Printer** 

#### UJF-6042



**Cutting plotter** 





Ink

**LH-100** 

Media

Coated card board 230g

Laminating film
PP Hot Laminating film
9327KA × 500 25μ



# 300series ACDS.3-1 File name F0300Base Corrugated 2 FEECO 300series F0300Base







# 300series ACDS.3-3 File name F0301Base Corrugated 2 FEECO 300series F0301Base







### 300series ACDS.3-5 File name F0302Base Corrugated 2 FEECO 300series F0302Base



#### 300series ACDS.3-6 File name F0302Lid Corrugated 2 FEECO 300series F0302Lid



#### 300series ACDS.3-7 File name F0303Base Corrugated 2 FEECO 300series F0303Base









## 300series ACDS.3-10 File name F0304Lid Corrugated 2 FEECO 300series F0304Lid

























# 300series ACDS.3-17 File name F0309Base Corrugated 2 FEECO 300series F0309Base



### 300