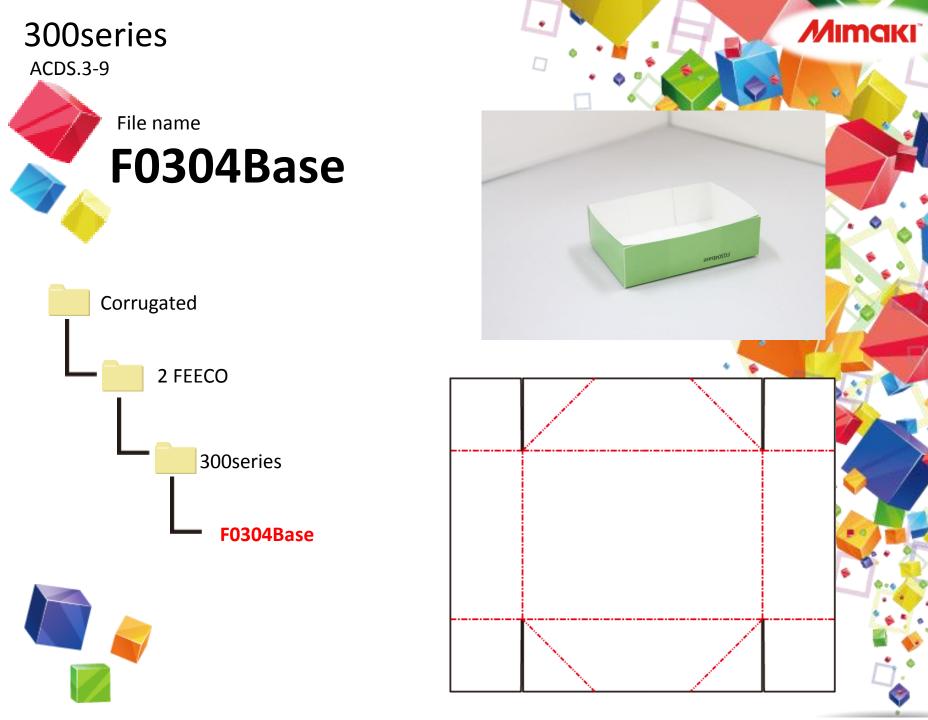

ACDS.3

#### ArtiosCAD Besigner Solution

Artios CAD corrugated

#### 2. FEFCO 300series





**Printer** 

#### UJF-6042



**Cutting plotter** 





Ink

**LH-100** 

Media

Coated card board 230g

Laminating film
PP Hot Laminating film
9327KA × 500 25μ



# 300series ACDS.3-1 File name F0300Base Corrugated 2 FEECO 300series F0300Base







# 300series ACDS.3-3 File name F0301Base Corrugated 2 FEECO 300series F0301Base







### 300series ACDS.3-5 File name F0302Base Corrugated 2 FEECO 300series F0302Base



#### 300series ACDS.3-6 File name F0302Lid Corrugated 2 FEECO 300series F0302Lid



#### 300series ACDS.3-7 File name F0303Base Corrugated 2 FEECO 300series F0303Base









## 300series ACDS.3-10 File name F0304Lid Corrugated 2 FEECO 300series F0304Lid

























# 300series ACDS.3-17 File name F0309Base Corrugated 2 FEECO 300series F0309Base



### 300series ACDS.3-18 File name F0309Lid Corrugated 2 FEECO 300series F0309Lid





































### 300series ACDS.3-32 File name F0330 Corrugated 2 FEECO 300series F0330







#### 300series ACDS.3-33 File name F0351b Corrugated 2 FEECO 300series F0351b