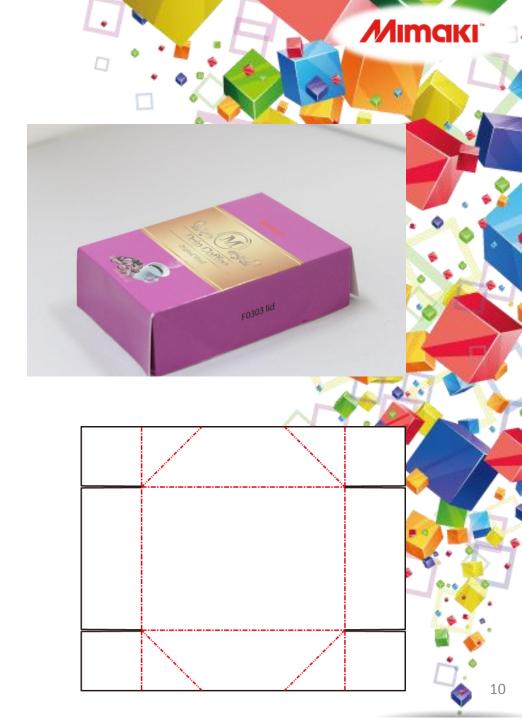

#### 300series ACDS.3-7 File name F0303Base Corrugated 2 FEECO 300series F0303Base