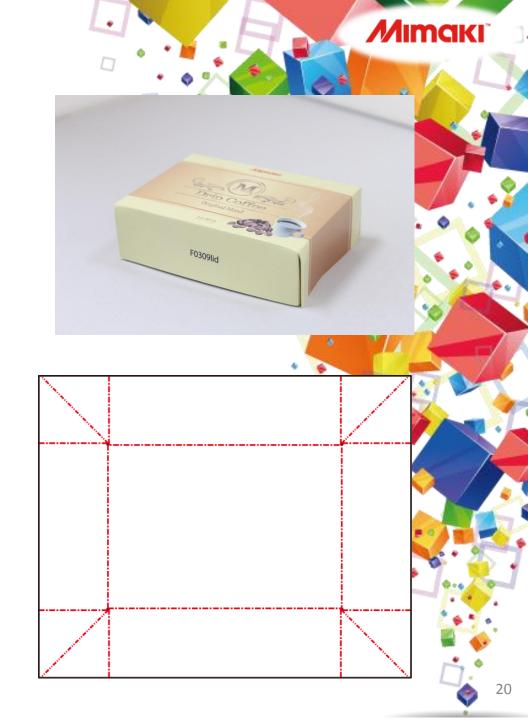

### 300series ACDS.3-18 File name F0309Lid Corrugated 2 FEECO 300series F0309Lid