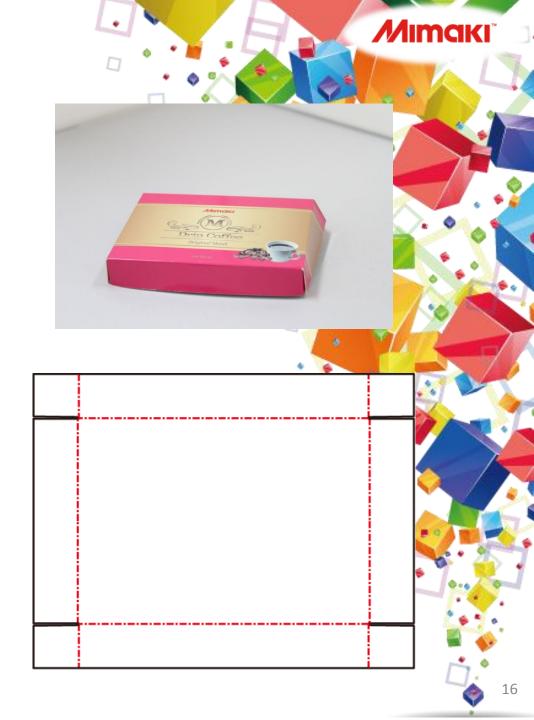

ACDS.3

#### ArtiosCAD Besigner Solution

Artios CAD corrugated

#### 2. FEFCO 300series





**Printer** 

#### UJF-6042



**Cutting plotter** 





Ink

**LH-100** 

Media

Coated card board 230g

Laminating film
PP Hot Laminating film
9327KA × 500 25μ



# 300series ACDS.3-1 File name F0300Base Corrugated 2 FEECO 300series F0300Base







# 300series ACDS.3-3 File name F0301Base Corrugated 2 FEECO 300series F0301Base







### 300series ACDS.3-5 File name F0302Base Corrugated 2 FEECO 300series F0302Base



#### 300series ACDS.3-6 File name F0302Lid Corrugated 2 FEECO 300series F0302Lid



#### 300series ACDS.3-7 File name F0303Base Corrugated 2 FEECO 300series F0303Base









## 300series ACDS.3-10 File name F0304Lid Corrugated 2 FEECO 300series F0304Lid

























# 300series ACDS.3-17 File name F0309Base Corrugated 2 FEECO 300series F0309Base



### 300series ACDS.3-18 File name F0309Lid Corrugated 2 FEECO 300series F0309Lid





































### 300series ACDS.3-32 File name F0330 Corrugated 2 FEECO 300series F0330







#### 300series ACDS.3-33 File name F0351b Corrugated 2 FEECO 300series F0351b