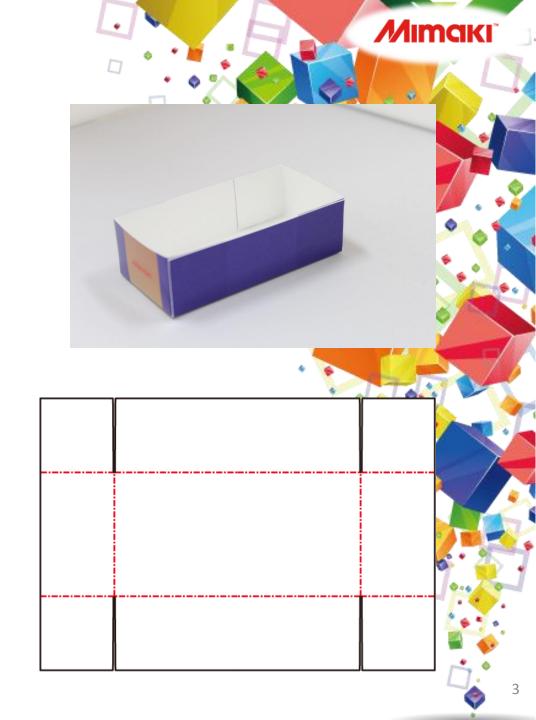

ACDS.3

#### ArtiosCAD Besigner Solution

Artios CAD corrugated

#### 2. FEFCO 300series





**Printer** 

#### UJF-6042



**Cutting plotter** 





Ink

**LH-100** 

Media

Coated card board 230g

Laminating film
PP Hot Laminating film
9327KA × 500 25μ



# 300series ACDS.3-1 File name F0300Base Corrugated 2 FEECO 300series F0300Base







# 300series ACDS.3-3 File name F0301Base Corrugated 2 FEECO 300series F0301Base







### 300series ACDS.3-5 File name F0302Base Corrugated 2 FEECO 300series F0302Base



#### 300series ACDS.3-6 File name F0302Lid Corrugated 2 FEECO 300series F0302Lid



#### 300series ACDS.3-7 File name F0303Base Corrugated 2 FEECO 300series F0303Base









## 300series ACDS.3-10 File name F0304Lid Corrugated 2 FEECO 300series F0304Lid

























# 300series ACDS.3-17 File name F0309Base Corrugated 2 FEECO 300series F0309Base



### 300series ACDS.3-18 File name F0309Lid Corrugated 2 FEECO 300series F0309Lid





































### 300series ACDS.3-32 File name F0330 Corrugated 2 FEECO 300series F0330







#### 300series ACDS.3-33 File name F0351b Corrugated 2 FE