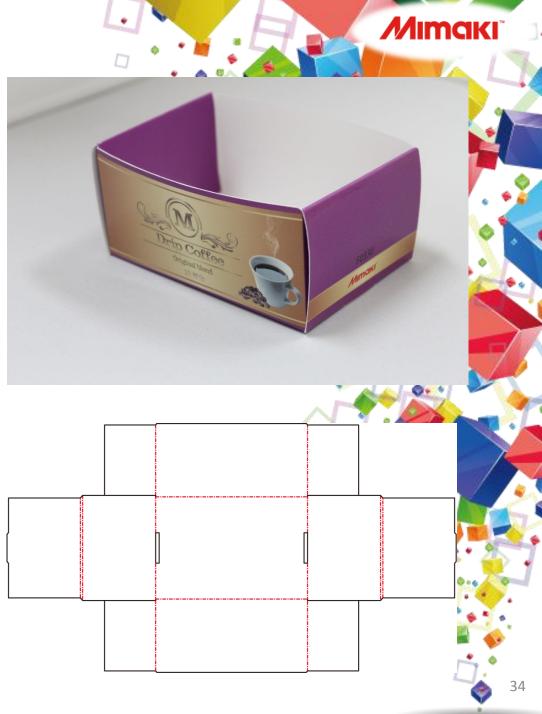

-1 File name F0300Base Corrugated 2 FEECO 300series F0300Base







# 300series ACDS.3-3 File name F0301Base Corrugated 2 FEECO 300series F0301Base







### 300series ACDS.3-5 File name F0302Base Corrugated 2 FEECO 300series F0302Base



#### 300series ACDS.3-6 File name F0302Lid Corrugated 2 FEECO 300series F0302Lid



#### 300series ACDS.3-7 File name F0303Base Corrugated 2 FEECO 300series F0303Base









## 300series ACDS.3-10 File name F0304Lid Corrugated 2 FEECO 300series F0304Lid

























# 300series ACDS.3-17 File name F0309Base Corrugated 2 FEECO 300series F0309Base



### 300series ACDS.3-18 File name F0309Lid Corrugated 2 FEECO 300series F0309Lid





































### 300series ACDS.3-32 File name F0330 Corrugated 2 FEECO 300series F0330







#### 300series ACDS.3-33 File name F0351b Corrugated 2 FEECO 300series F0351b