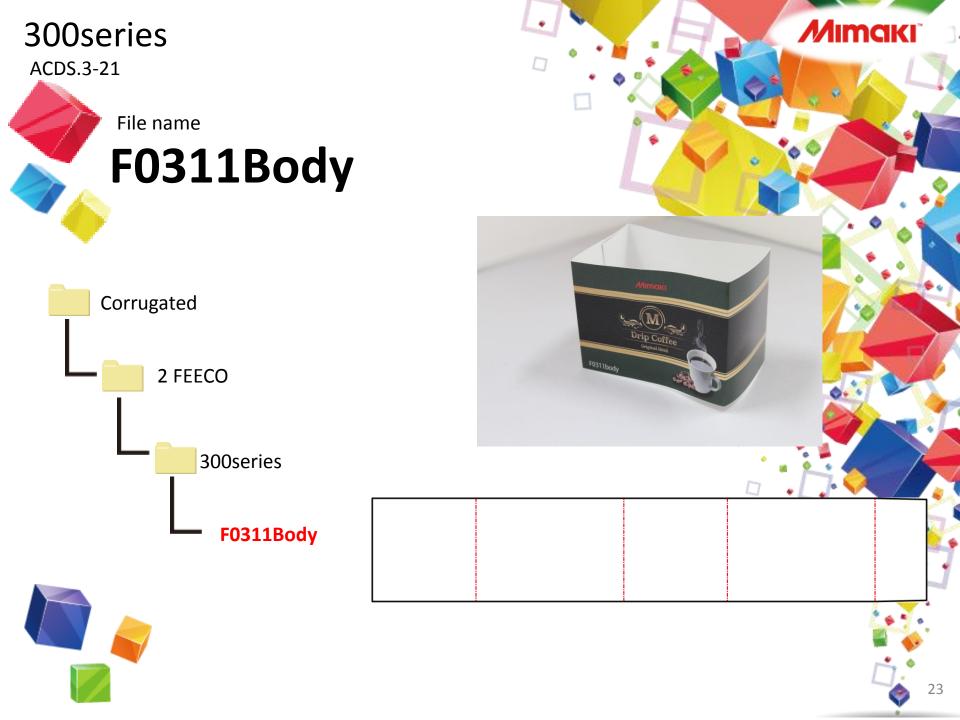

a

Coated card board 230g

Laminating film
PP Hot Laminating film
9327KA × 500 25μ



# 300series ACDS.3-1 File name F0300Base Corrugated 2 FEECO 300series F0300Base







# 300series ACDS.3-3 File name F0301Base Corrugated 2 FEECO 300series F0301Base







### 300series ACDS.3-5 File name F0302Base Corrugated 2 FEECO 300series F0302Base



#### 300series ACDS.3-6 File name F0302Lid Corrugated 2 FEECO 300series F0302Lid



#### 300series ACDS.3-7 File name F0303Base Corrugated 2 FEECO 300series F0303Base









## 300series ACDS.3-10 File name F0304Lid Corrugated 2 FEECO 300series F0304Lid

























# 300series ACDS.3-17 File name F0309Base Corrugated 2 FEECO 300series F0309Base



### 300series ACDS.3-18 File name F0309Lid Corrugated 2 FEECO 300series F0309Lid





































### 300series ACDS.3-32 File name F0330 Corrugated 2 FEECO 300series F0330







#### 300series ACDS.3-33 File name F0351b Corrugated 2 FEECO 300series F0351b