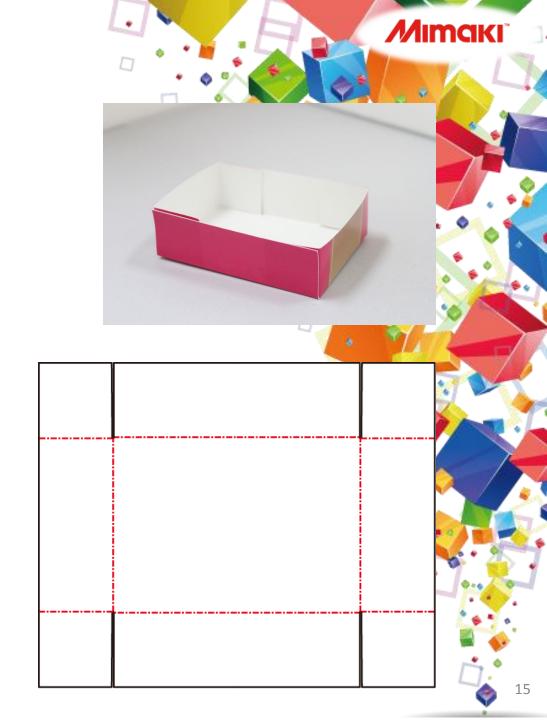

ACDS.3

#### ArtiosCAD Besigner Solution

Artios CAD corrugated

#### 2. FEFCO 300series





**Printer** 

#### UJF-6042



**Cutting plotter** 





Ink

**LH-100** 

Media

Coated card board 230g

Laminating film
PP Hot Laminating film
9327KA × 500 25μ



# 300series ACDS.3-1 File name F0300Base Corrugated 2 FEECO 300series F0300Base







# 300series ACDS.3-3 File name F0301Base Corrugated 2 FEECO 300series F0301Base







### 300series ACDS.3-5 File name F0302Base Corrugated 2 FEECO 300series F0302Base



#### 300series ACDS.3-6 File name F0302Lid Corrugated 2 FEECO 300series F0302Lid



#### 300series ACDS.3-7 File name F0303Base Corrugated 2 FEECO 300series F0303Base









## 300series ACDS.3-10 File name F0304Lid Corrugated 2 FEECO 300series F0304Lid

























# 300series ACDS.3-17 File name F0309Base Corrugated 2 FEECO 300series F0309Base



### 300series ACDS.3-18 File name F0309Lid Corrugated 2 FEECO 300series F0309Lid





































### 300series ACDS.3-32 File name F0330 Corrugated 2 FEECO 300series F0330







#### 300series ACDS.3-33 File name F0351b Corrugated 2 FEECO 300series F0351b