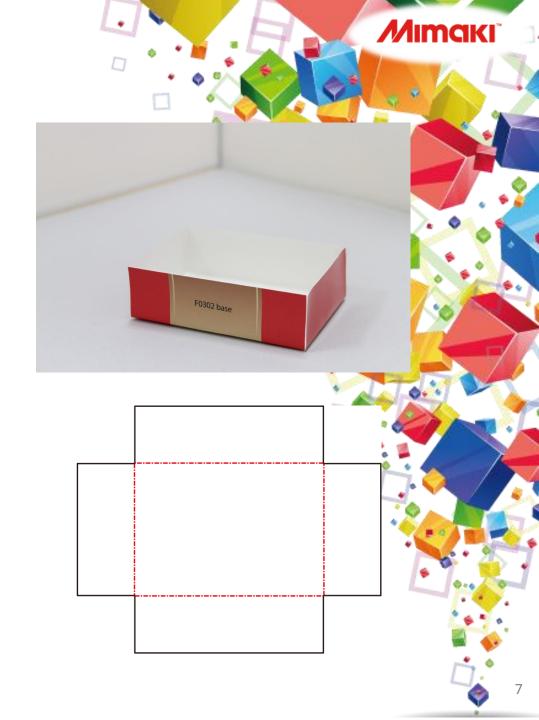

### 300series ACDS.3-5 File name F0302Base Corrugated 2 FEECO 300series F0302Base