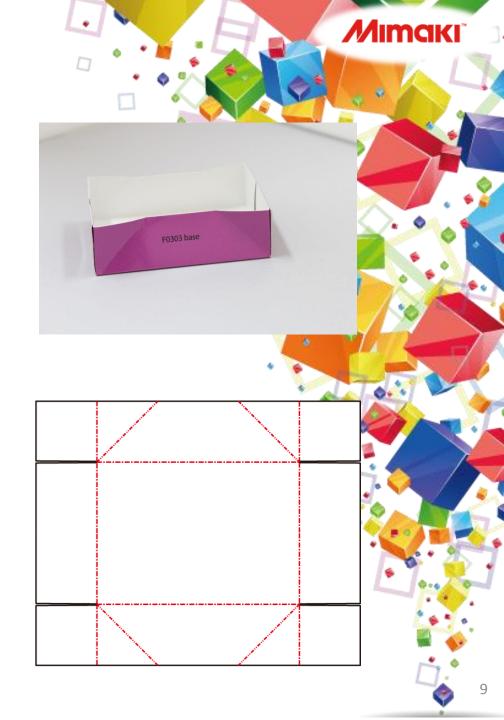

#### 300series ACDS.3-7 File name F0303Base Corrugated 2 FEECO 300series F0303Base