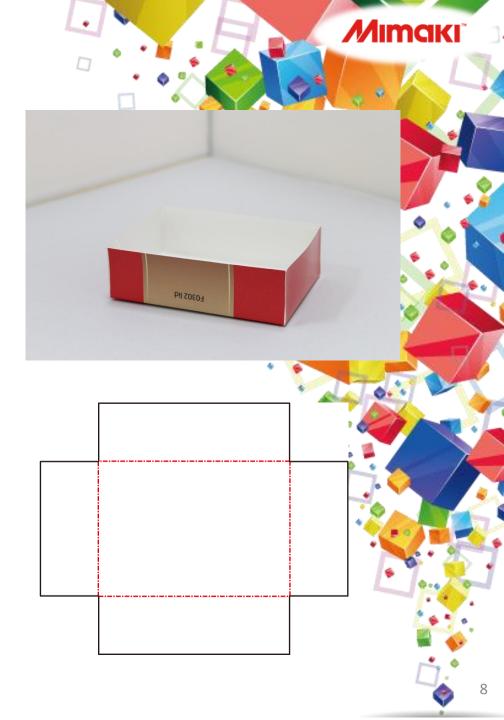

#### 300series ACDS.3-6 File name F0302Lid Corrugated 2 FEECO 300series F0302Lid