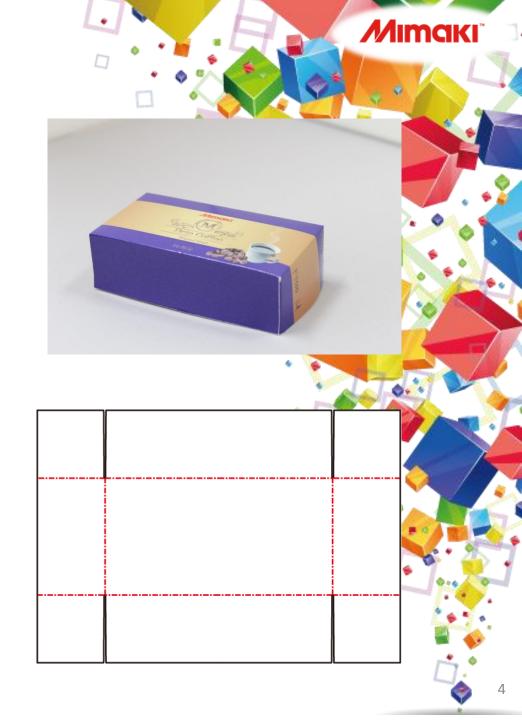

ACDS.3

#### ArtiosCAD Besigner Solution

Artios CAD corrugated

#### 2. FEFCO 300series





**Printer** 

#### UJF-6042



**Cutting plotter** 





Ink

**LH-100** 

Media

Coated card board 230g

Laminating film
PP Hot Laminating film
9327KA × 500 25μ



# 300series ACDS.3-1 File name F0300Base Corrugated 2 FEECO 300series F0300Base







# 300series ACDS.3-3 File name F0301Base Corrugated 2 FEECO 300series F0301Base







### 300series ACDS.3-5 File name F0302Base Corrugated 2 FEECO 300series F0302Base



#### 300series ACDS.3-6 File name F0302Lid Corrugated 2 FEECO 300series F0302Lid



#### 300series ACDS.3-7 File name F0303Base Corrugated 2 FEECO 300series F0303Base









## 300series ACDS.3-10 File name F0304Lid Corrugated 2 FEECO 300series F0304Lid

























# 300series ACDS.3-17 File name F0309Base Corrugated 2 FEECO 300series F0309Base



### 300series ACDS.3-18 File name F0309Lid Corrugated 2 FEECO 300series F0309Lid





































### 300series ACDS.3-32 File name F0330 Corrugated 2 FEECO 300series F0330







#### 300series ACDS.3-33 File name F0351b Corrugated 2 FEECO