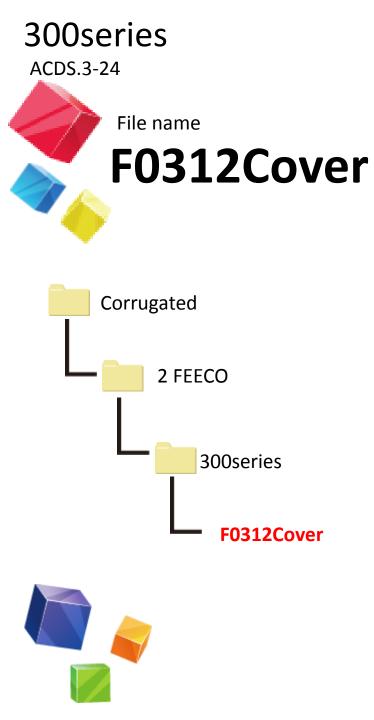

d card board 230g

Laminating film
PP Hot Laminating film
9327KA × 500 25μ



# 300series ACDS.3-1 File name F0300Base Corrugated 2 FEECO 300series F0300Base







# 300series ACDS.3-3 File name F0301Base Corrugated 2 FEECO 300series F0301Base







### 300series ACDS.3-5 File name F0302Base Corrugated 2 FEECO 300series F0302Base



#### 300series ACDS.3-6 File name F0302Lid Corrugated 2 FEECO 300series F0302Lid



#### 300series ACDS.3-7 File name F0303Base Corrugated 2 FEECO 300series F0303Base









## 300series ACDS.3-10 File name F0304Lid Corrugated 2 FEECO 300series F0304Lid

























# 300series ACDS.3-17 File name F0309Base Corrugated 2 FEECO 300series F0309Base



### 300series ACDS.3-18 File name F0309Lid Corrugated 2 FEECO 300series F0309Lid





































### 300series ACDS.3-32 File name F0330 Corrugated 2 FEECO 300series F0330







#### 300series ACDS.3-33 File name F0351b Corrugated 2 FEECO 300series F0351b