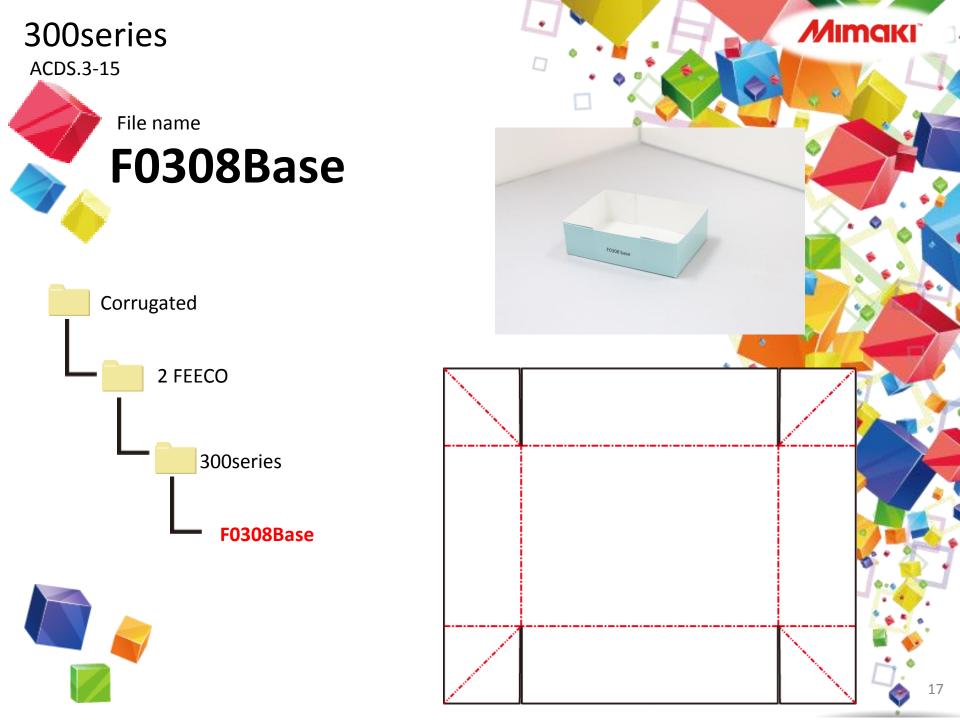

ACDS.3

#### ArtiosCAD Besigner Solution

Artios CAD corrugated

#### 2. FEFCO 300series





**Printer** 

#### UJF-6042



**Cutting plotter** 





Ink

**LH-100** 

Media

Coated card board 230g

Laminating film
PP Hot Laminating film
9327KA × 500 25μ



# 300series ACDS.3-1 File name F0300Base Corrugated 2 FEECO 300series F0300Base







# 300series ACDS.3-3 File name F0301Base Corrugated 2 FEECO 300series F0301Base







### 300series ACDS.3-5 File name F0302Base Corrugated 2 FEECO 300series F0302Base



#### 300series ACDS.3-6 File name F0302Lid Corrugated 2 FEECO 300series F0302Lid



#### 300series ACDS.3-7 File name F0303Base Corrugated 2 FEECO 300series F0303Base









## 300series ACDS.3-10 File name F0304Lid Corrugated 2 FEECO 300series F0304Lid

























# 300series ACDS.3-17 File name F0309Base Corrugated 2 FEECO 300series F0309Base



### 300series ACDS.3-18 File name F0309Lid Corrugated 2 FEECO 300series F0309Lid





































### 300series ACDS.3-32 File name F0330 Corrugated 2 FEECO 300series F0330







#### 300series ACDS.3-33 File name F0351b Corrugated 2 FEECO 300series F0351b